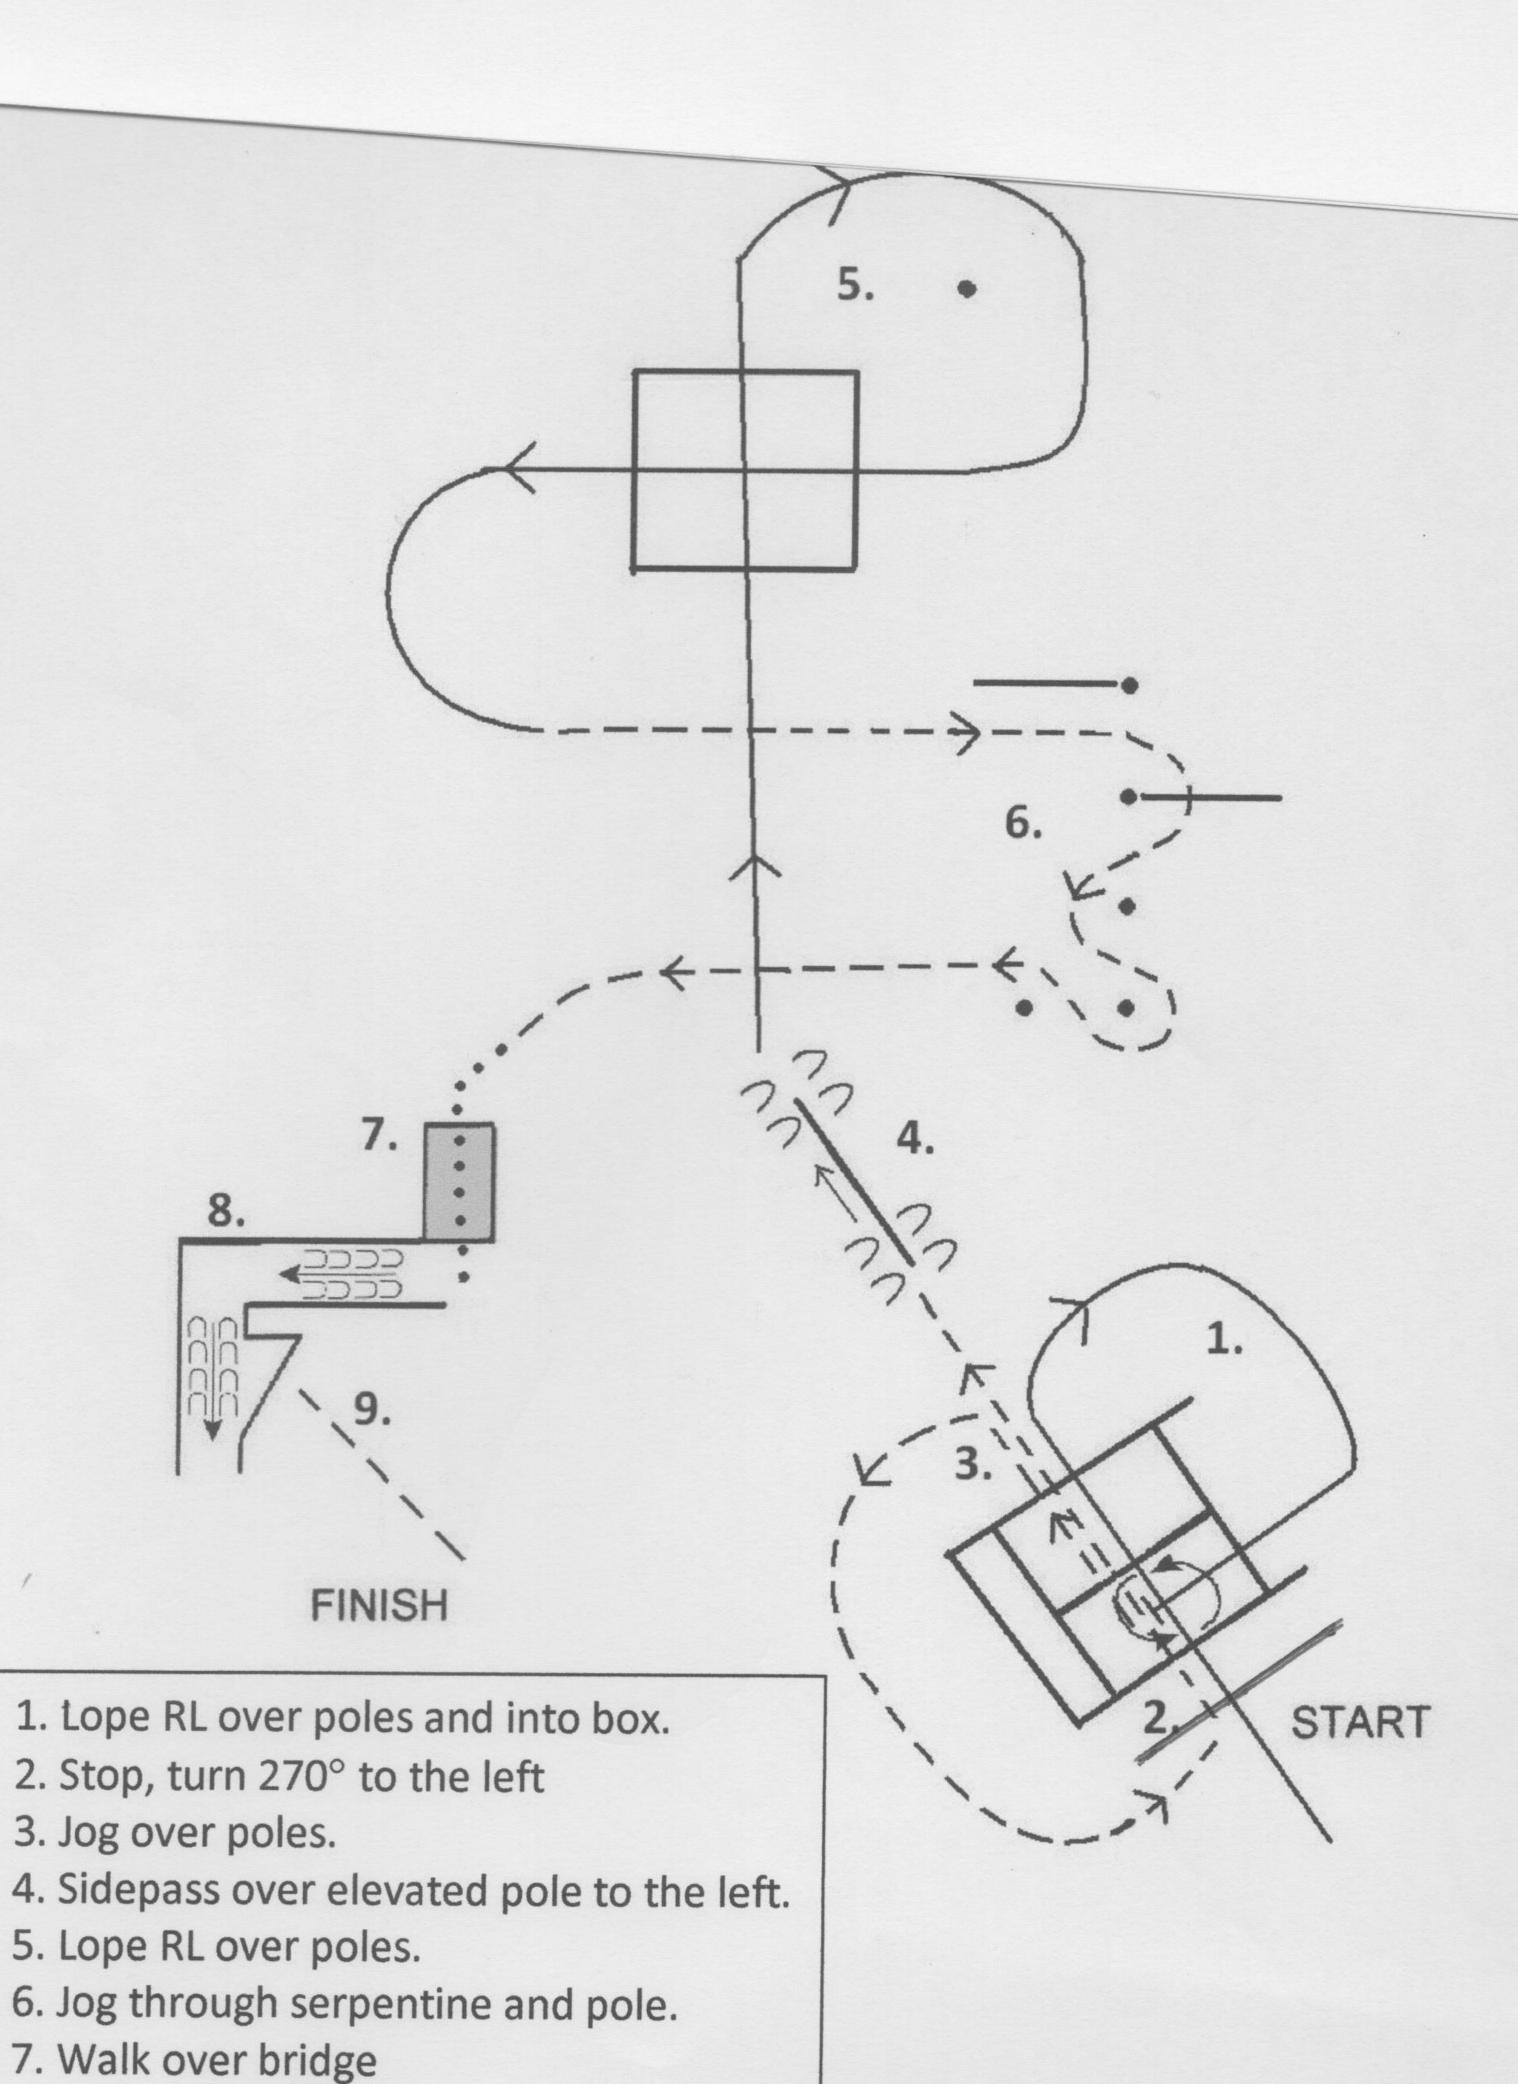

## Trail Open

8. Back through L.

jog out.

9. Walk through gate, right hand push,