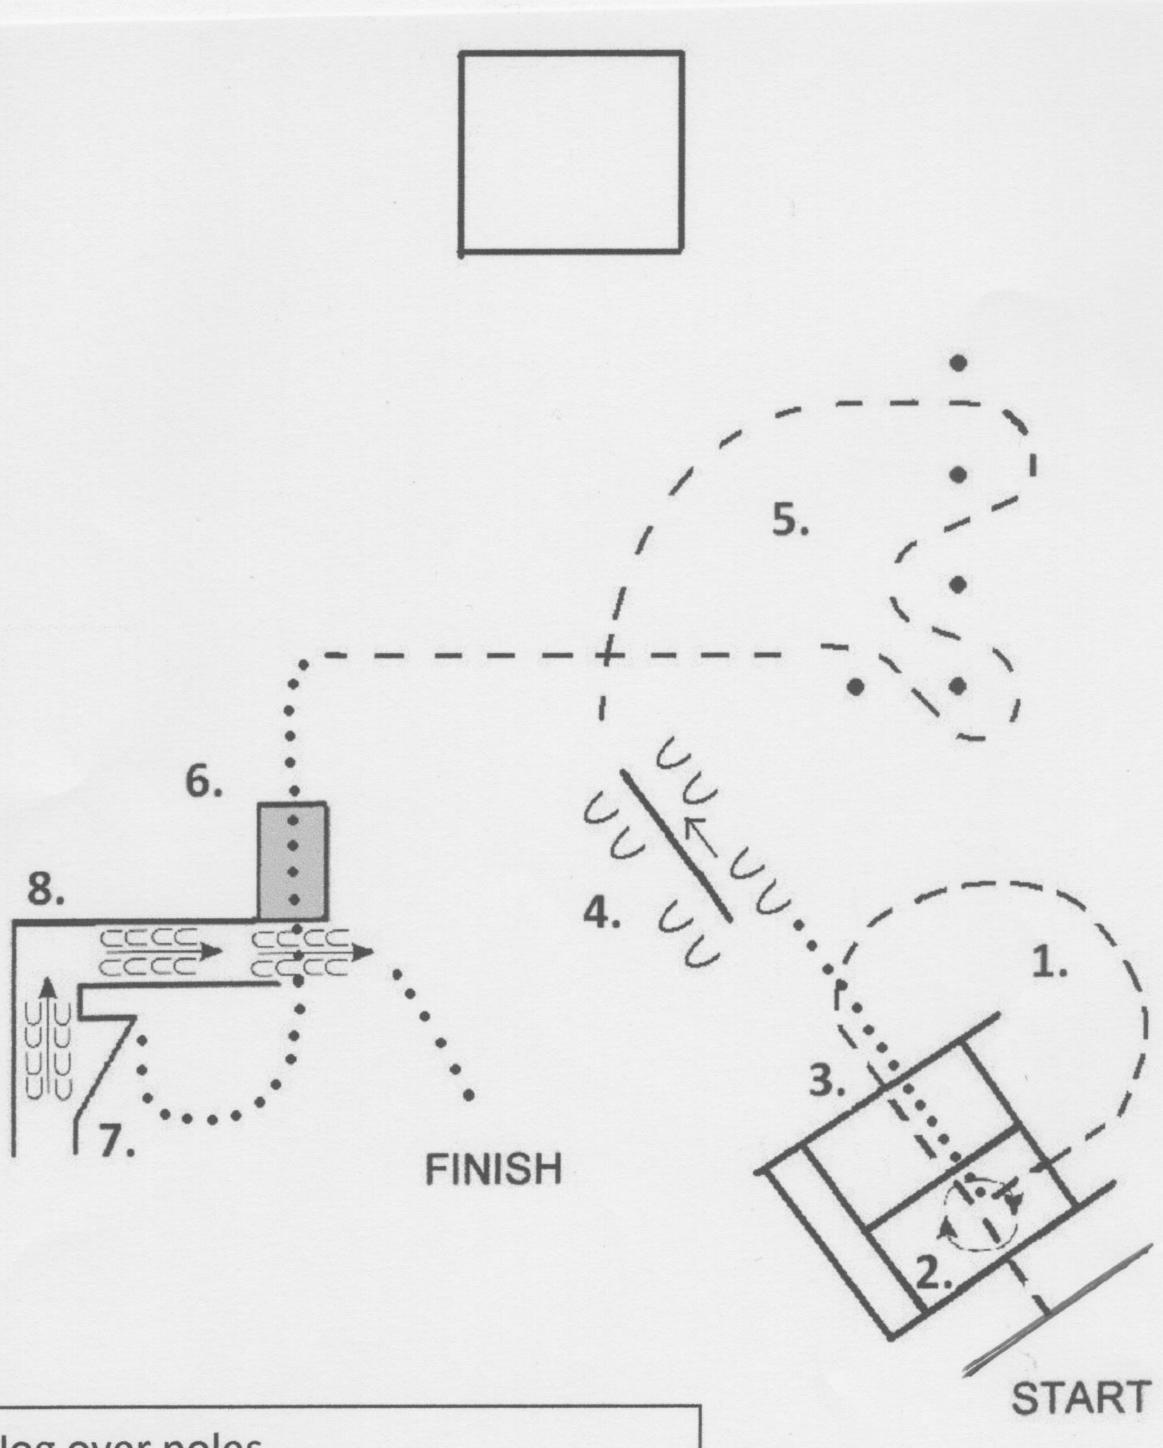

## Trail in Hand Trail Blueberry

- 1. Jog over poles.
- 2. Stop, turn 270° to the right.
- 3. Walk over poles.
- 4. Sidepass to the right.
- 5. Jog through serpentine.
- 6. Walk over bridge.
- 7. Walk through gate, left hand pull.
- 8. Back through L, walk out.