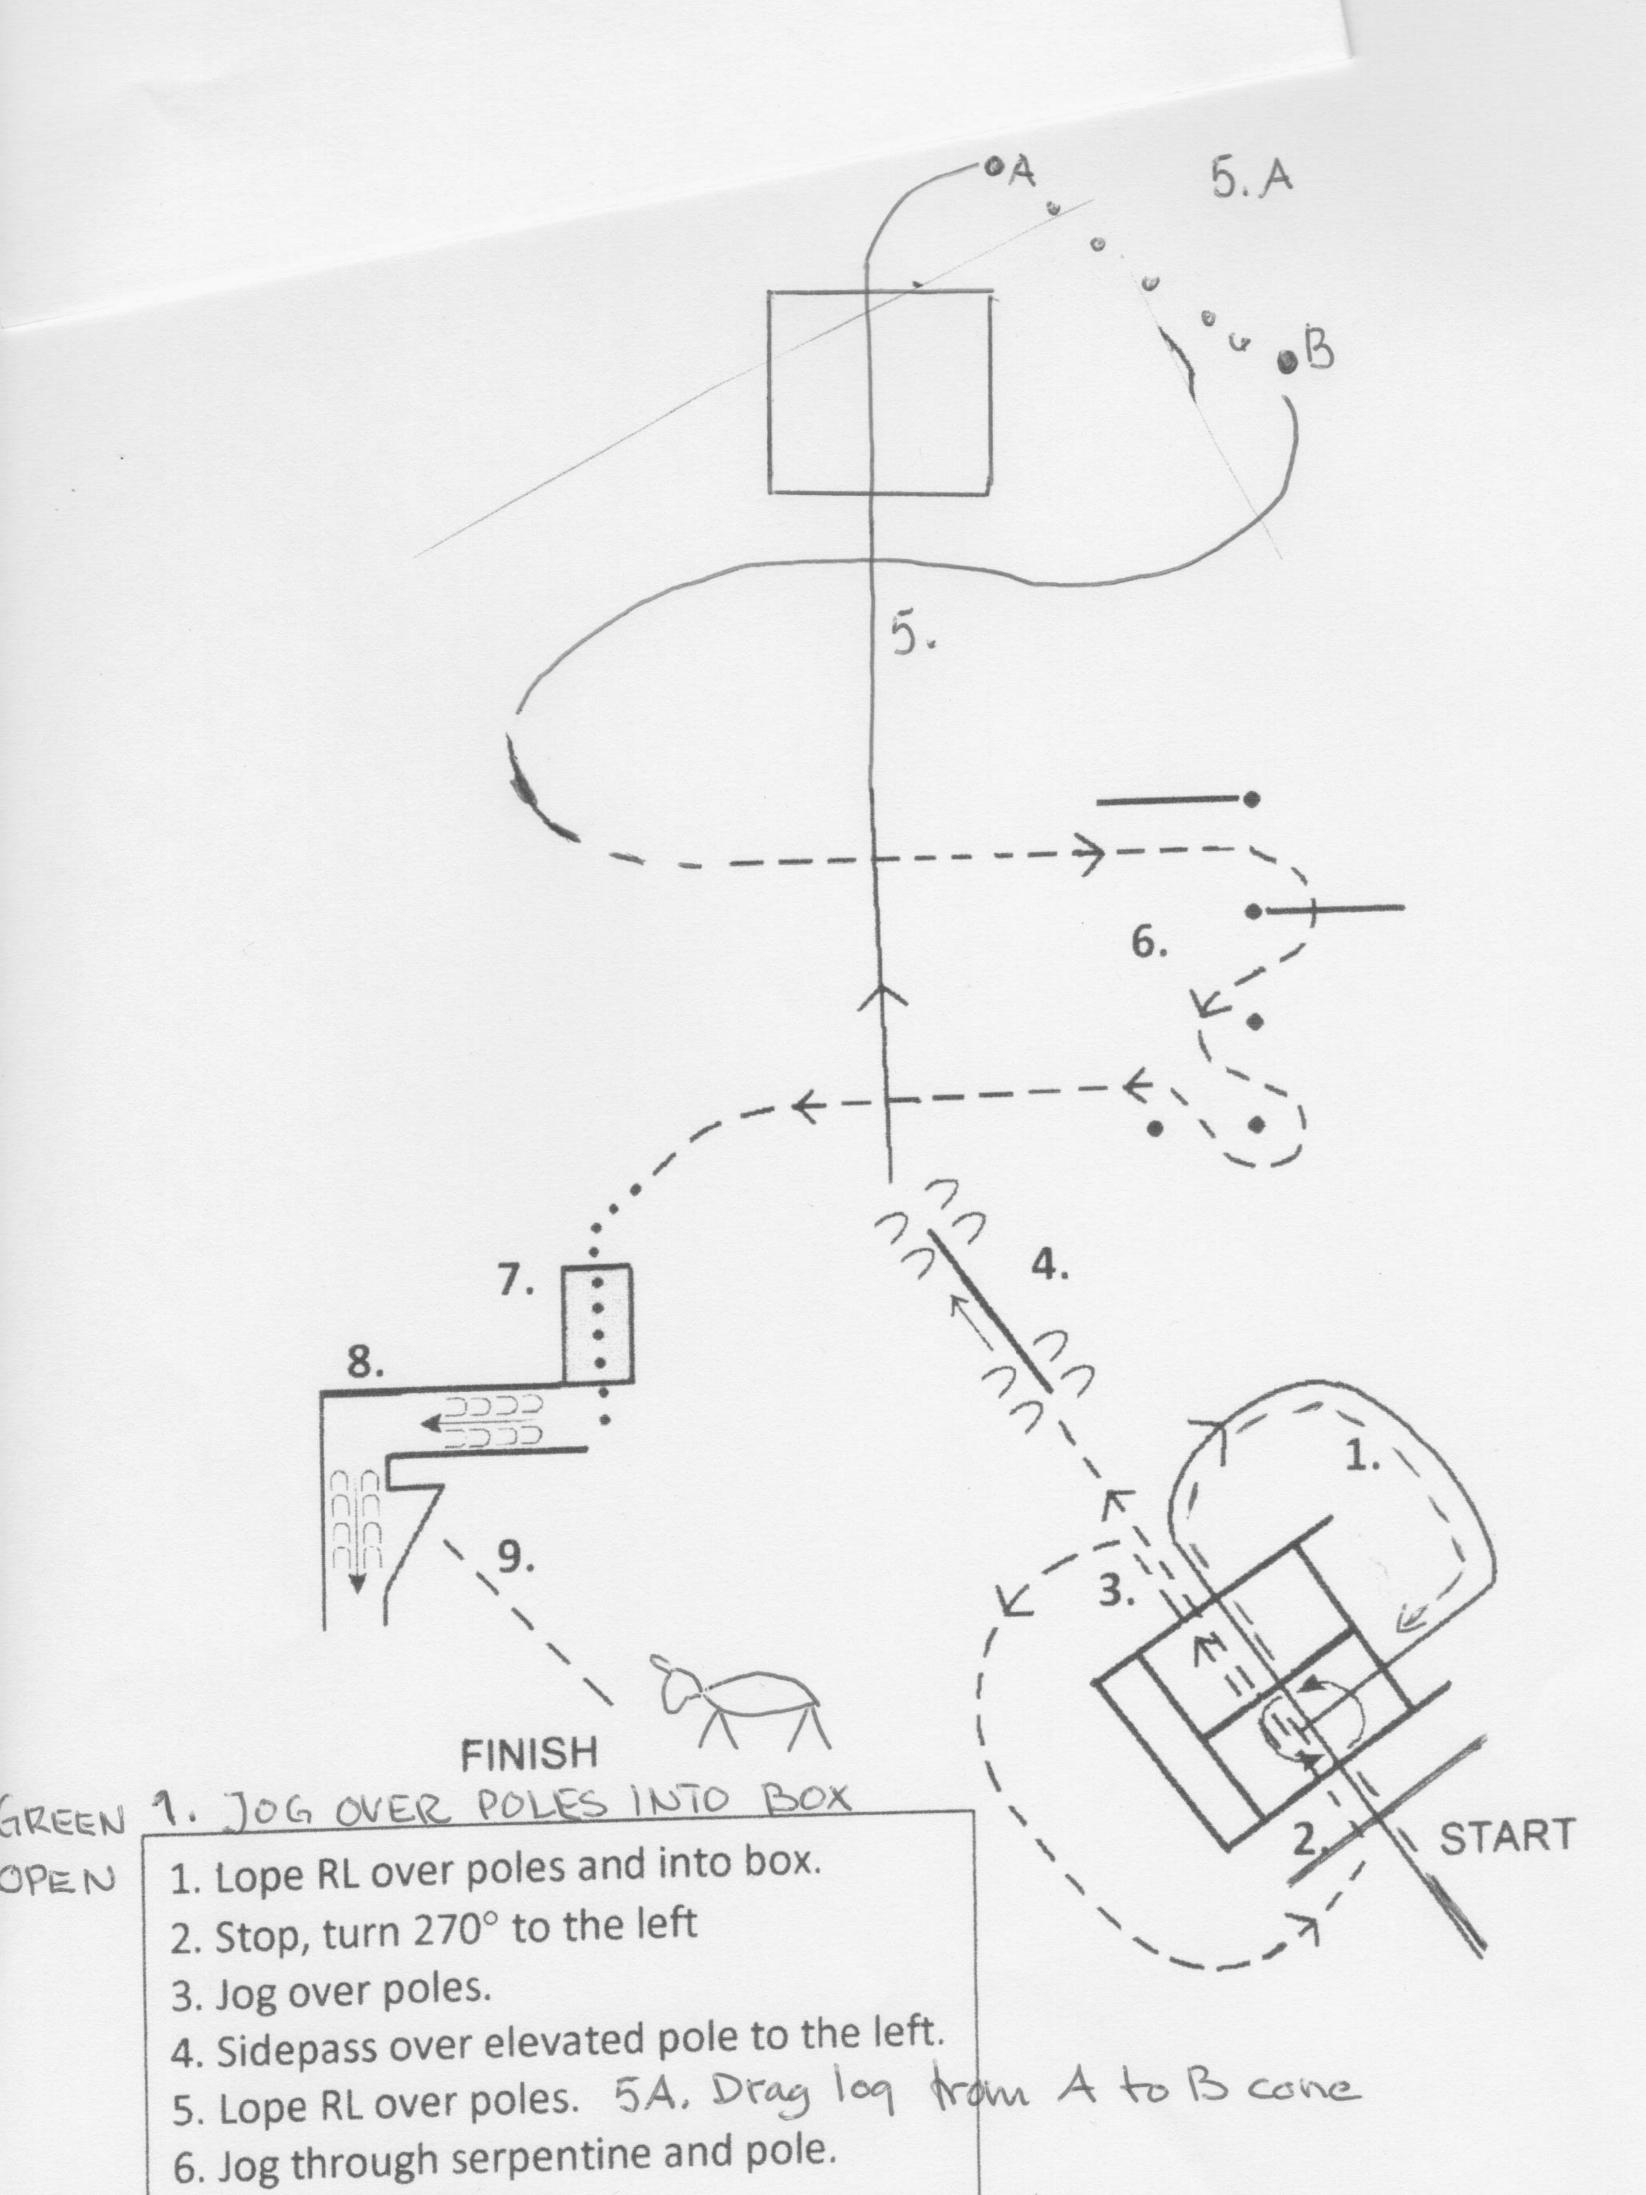

## RANCH TRAIL

OPEN

7. Walk over bridge

9. Walk through gate, right hand push,

jog out. Stop and rope calf.

8. Back through L.

Western Horsemanship

Blueberry = BB