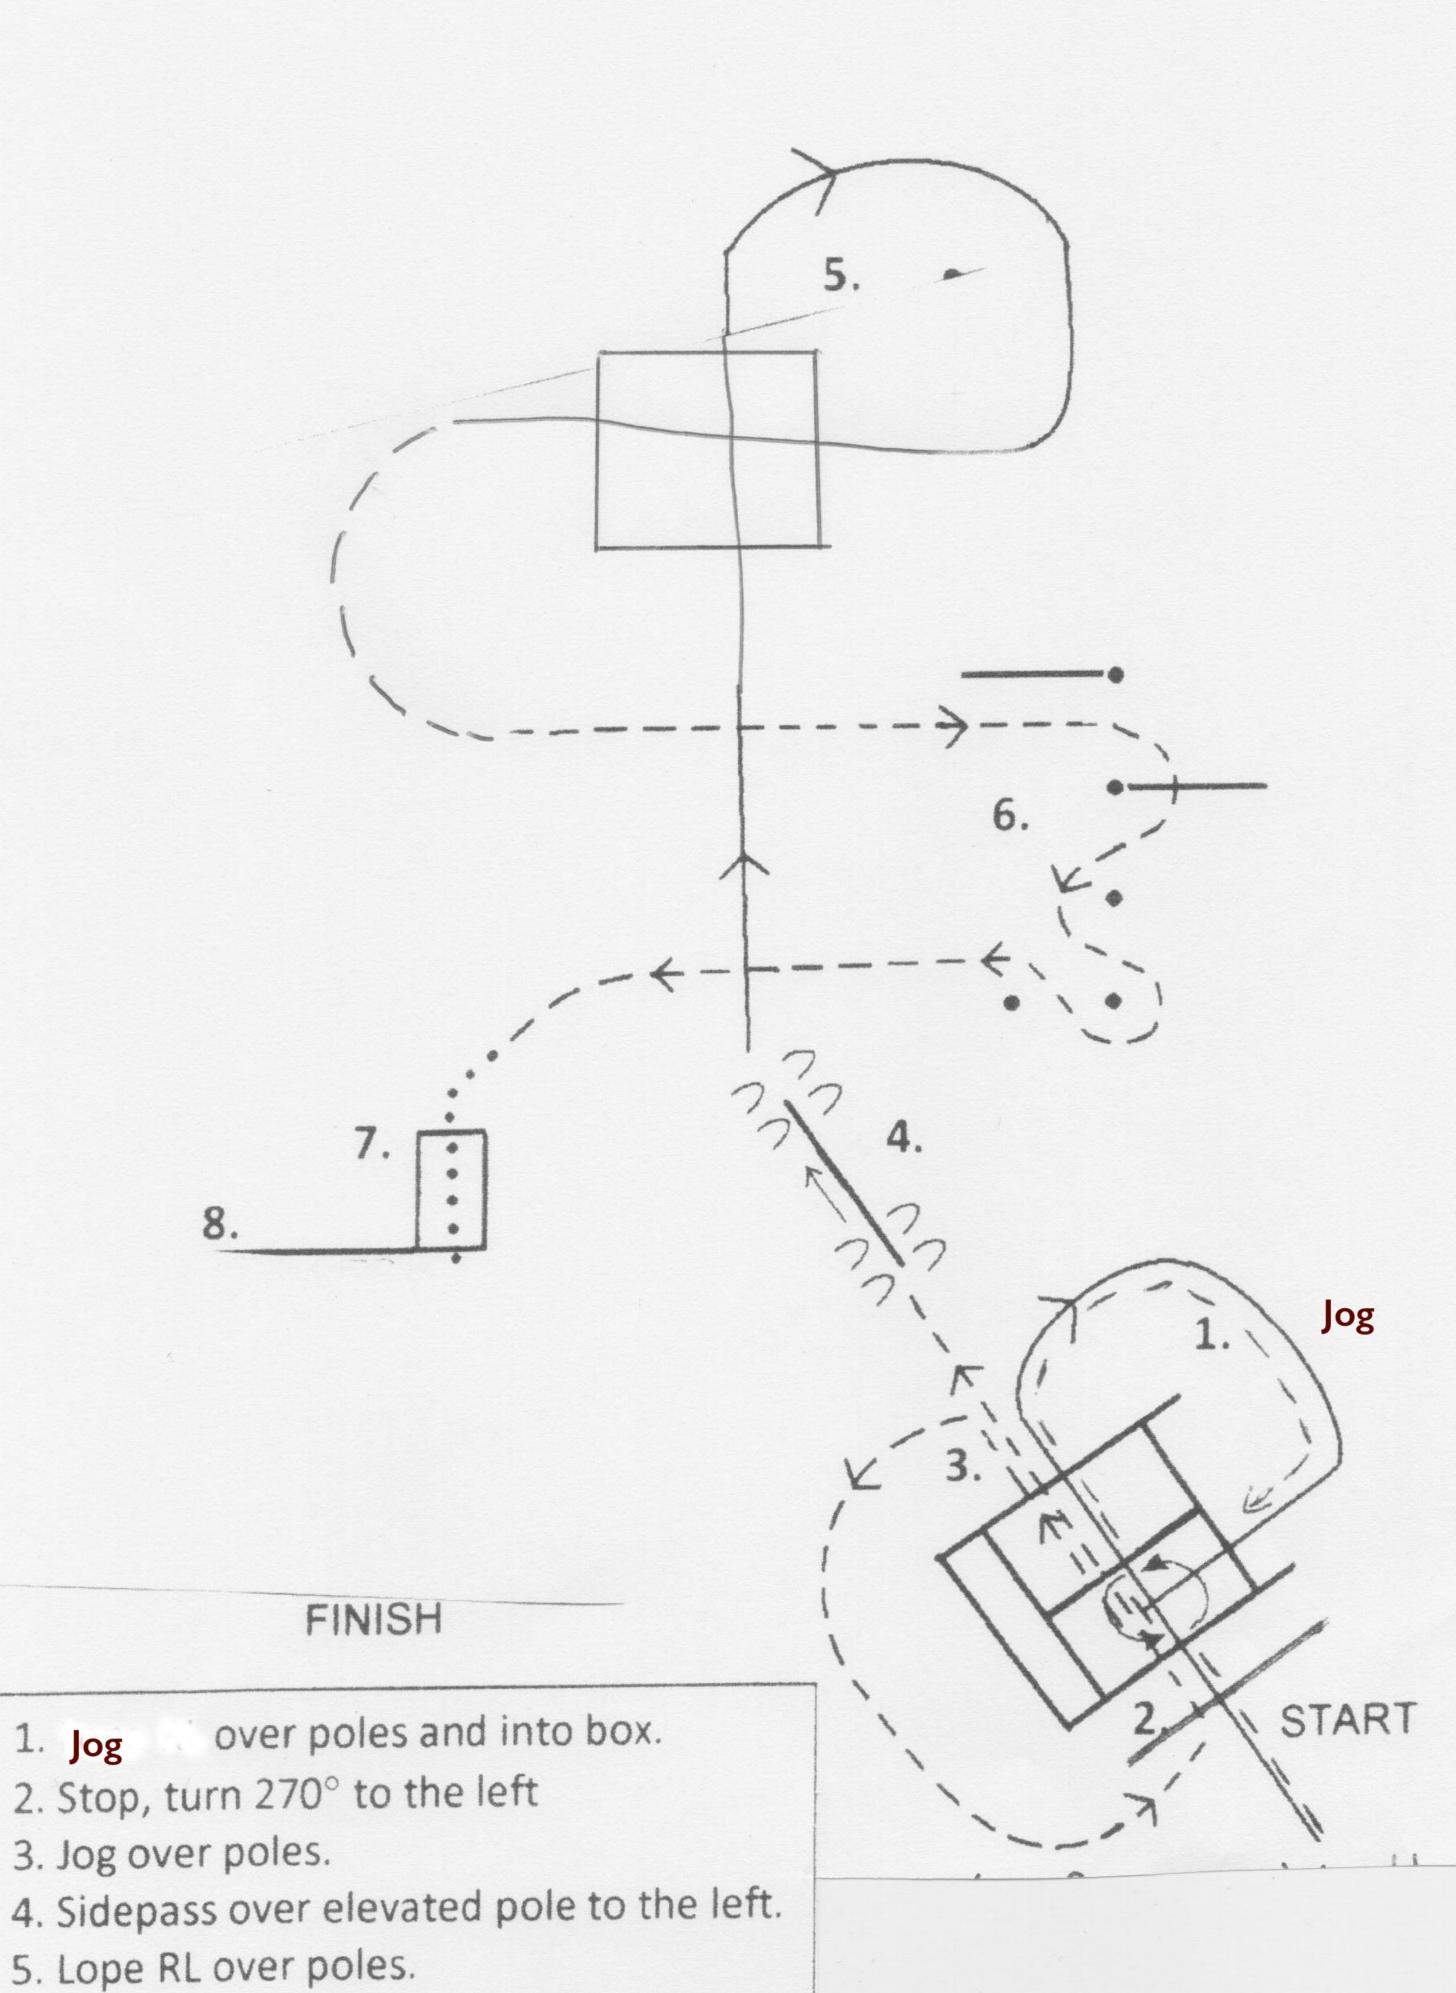

## Trail Green + Youth

6. Jog through serpentine and pole.

9. Walk through gate, right hand push,

7. Walk over bridge

8. Back through L.

jog out.